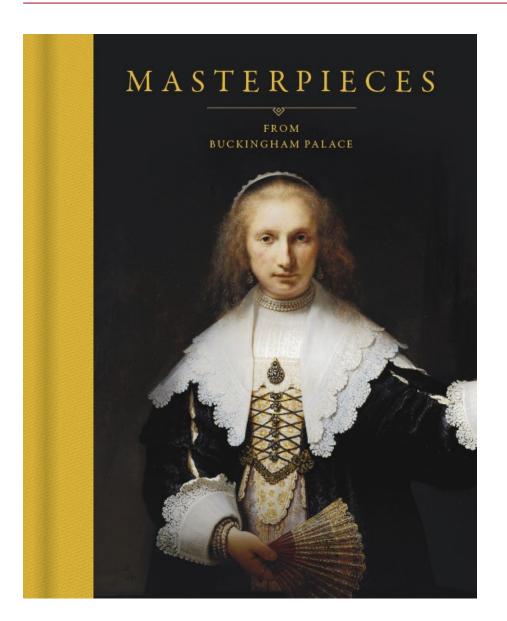

# Masterpieces from Buckingham Palace

October 2020
Hardback
254 × 203 mm
144 pages
80 colour illustrations
ISBN 978 1 909741 73 7
£19.95

- Showcases 65 of the greatest works of art in the Royal Collection
- Includes masterpieces by Vermeer, Rembrandt, Canaletto, Titian and Reynolds
- Accompanies the exhibitions at The Queen's Gallery, The Palace of Holyroodhouse 30 October 2020–28 February 2021 and at The Queen's Gallery, Buckingham Palace 19 March 2021–14 November 2021

Many of the paintings in this publication will be familiar to those interested in Old Masters, with household names including Vermeer, Rembrandt, Canaletto and Titian, and many of them are securely attributed and dated.